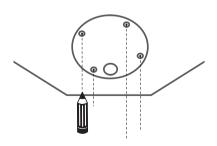

# **WISE**NET

# NETWORK CAMERA Quick Guide

PNM-9000VD



# COMPONENT

As for each sales country, accessories are not the same.















































# INSTALLATION



# PASSWORD SETTING

When you access the product for the first time, you must register the login password.

When the "Password change" window appears, enter the new password.





- For a new password with 8 to 9 digits, you
  must use at least 3 of the following: uppercase/
  lowercase letters, numbers and special
  characters. For a password with 10 to 15
  digits, you must use at least 2 types of those
  mentioned.
  - Special characters that are allowed.: ~'!@#\$%^\*() -+=|{\|\|\].?/
- For higher security, you are not recommended to repeat the same characters or consecutive keyboard inputs for your passwords.
- If you lost your password, you can press the [RESET] button to initialize the product. So, don't lose your password by using a