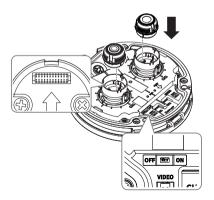

# INSTALLATION

# PASSWORD SETTING

When you access the product for the first time, you must register the login password.

When the "Password change" window appears, enter the new password.

- For a new password with 8 to 9 digits, you
  must use at least 3 of the following: uppercase/
  lowercase letters, numbers and special
  characters. For a password with 10 to 15
  digits, you must use at least 2 types of those
  mentioned.
  - Special characters that are allowed.: ~'!@#\$%^\*() -+=|{\|\|\].?/
- For higher security, you are not recommended to repeat the same characters or consecutive keyboard inputs for your passwords.
- If you lost your password, you can press the [RESET] button to initialize the product. So, don't lose your password by using a memo pad or memorizing it.

### LOGIN

Whenever you access the camera, the login window appears.

Enter the User ID and password to access the camera.

- 1 Enter "admin" in the <User Name> input box.
- 2 Enter the password in the <Password> input field.
- 3 Click [OK].