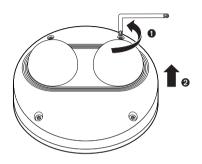

# **WISE**NET

# NETWORK CAMERA Quick Guide

PNM-9000VD



# COMPONENT

As for each sales country, accessories are not the same.















































# INSTALLATION



# PASSWORD SETTING

When you access the product for the first time, you must register the login password.

When the "Password change" window appears, enter the new password.





- For a new password with 8 to 9 digits, you
  must use at least 3 of the following: uppercase/
  lowercase letters, numbers and special
  characters. For a password with 10 to 15
  digits, you must use at least 2 types of those
  mentioned.
  - Special characters that are allowed.: ~'!@#\$%^\*() -+=|{\|\|\].?/
- For higher security, you are not recommended to repeat the same characters or consecutive keyboard inputs for your passwords.
- If you lost your password, you can press the [RESET] button to initialize the product. So, don't lose your password by u