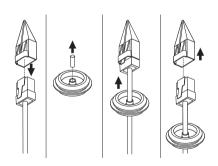

# **WISE**NET

# NETWORK CAMERA Quick Guide

PNM-9000VD



# COMPONENT

As for each sales country, accessories are not the same.















































# INSTALLATION



# PASSWORD SETTING

When you access the product for the first time, you must register the login password.

When the "Password change" window appears, enter the new password.





- For a new password with 8 to 9 digits, you
  must use at least 3 of the following: uppercase/
  lowercase letters, numbers and special
  characters. For a password with 10 to 15
  digits, you must use at least 2 types of those
  mentioned.
  - Special characters that are allowed.: ~'!@#\$%^\*() -+=|{\|\|\].?/
- For higher security, you are not recommended to repeat the same characters or consecutive keyboard inputs for your passwords.
- If you lost your password, you can press the [RESET] button to initialize the product. So, don't lose your password by using a memo pad or