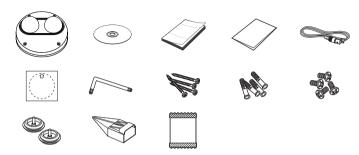

# **WISE**NET

# NETWORK CAMERA Quick Guide

PNM-9000VD



# COMPONENT

As for each sales country, accessories are not the same.















































# INSTALLATION



# PASSWORD SETTING

When you access the product for the first time, you must register the login password.

When the "Password change" window appears, enter the new password.





- For a new password with 8 to 9 digits, you
  must use at least 3 of the following: uppercase/
  lowercase letters, numbers and special
  characters. For a password with 10 to 15
  digits, you must use at least 2 types of those
  mentioned.
  - Special characters that are allowed.: ~'!@#\$%^\*() -+=|{\|\|\].?/
- For higher security, you are not recommended to repeat the same characters or consecutive keyboard inputs for your passwords.
- If you lost your password, you can press the [RESET] button to initialize the product. So, don't lose your passwor