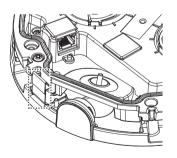

# **WISE**NET

# NETWORK CAMERA Quick Guide

PNM-9000VD



# COMPONENT

As for each sales country, accessories are not the same.















































# INSTALLATION



# PASSWORD SETTING

When you access the product for the first time, you must register the login password.

When the "Password change" window appears, enter the new password.





- For a new password with 8 to 9 digits, you
  must use at least 3 of the following: uppercase/
  lowercase letters, numbers and special
  characters. For a password with 10 to 15
  digits, you must use at least 2 types of those
  mentioned.
  - Special characters that are allowed.: ~'!@#\$%^\*() -+=|{\|\|\].?/
- For higher security, you are not recommended to repeat the same characters or consecutive keyboard inputs for your passwords.
- If you lost your password, you can press the [RESET] button to initialize the product. So, don't lose your password by using a memo pad or mem