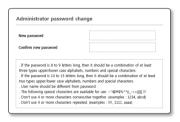

# PASSWORD SETTING

When you access the product for the first time, you must register the login password.

When the "Password change" window appears, enter the new password.

- For a new password with 8 to 9 digits, you
  must use at least 3 of the following: uppercase/
  lowercase letters, numbers and special
  characters. For a password with 10 to 15
  digits, you must use at least 2 types of those
  mentioned.
  - Special characters that are allowed.: ~'!@#\$%^\*() -+=|{\|\|\].?/
- For higher security, you are not recommended to repeat the same characters or consecutive keyboard inputs for your passwords.
- If you lost your password, you can press the [RESET] button to initialize the product. So, don't lose your password by using a memo pad or memorizing it.