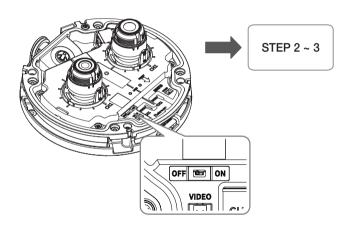

# **WISE**NET

# NETWORK CAMERA Quick Guide

PNM-9000VD



# COMPONENT

As for each sales country, accessories are not the same.















































# INSTALLATION



# PASSWORD SETTING

When you access the product for the first time, you must register the login password.

When the "Password change" window appears, enter the new password.





- For a new password with 8 to 9 digits, you
  must use at least 3 of the following: uppercase/
  lowercase letters, numbers and special
  characters. For a password with 10 to 15
  digits, you must use at least 2 types of those
  mentioned.
  - Special characters that are allowed.: ~'!@#\$%^\*() -+=|{\|\|\].?/
- For higher security, you are not recommended to repeat the same characters or consecutive keyboard inputs for your passwords.
- If you lost your password, you can press the [RESET] button to initialize the product. So, don't lose your password by using a memo pad or memorizing