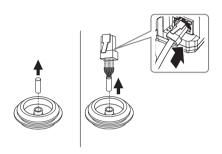

# **WISE**NET

# NETWORK CAMERA Quick Guide

PNM-9000VD



# COMPONENT

As for each sales country, accessories are not the same.















































# INSTALLATION



# PASSWORD SETTING

When you access the product for the first time, you must register the login password.

When the "Password change" window appears, enter the new password.





- For a new password with 8 to 9 digits, you
  must use at least 3 of the following: uppercase/
  lowercase letters, numbers and special
  characters. For a password with 10 to 15
  digits, you must use at least 2 types of those
  mentioned.
  - Special characters that are allowed.: ~'!@#\$%^\*() -+=|{\|\|\].?/
- For higher security, you are not recommended to repeat the same characters or consecutive keyboard inputs for your passwords.
- If you lost your password, you can press the [RESET] button to initialize the product. So, don't lose your password by using a memo pad