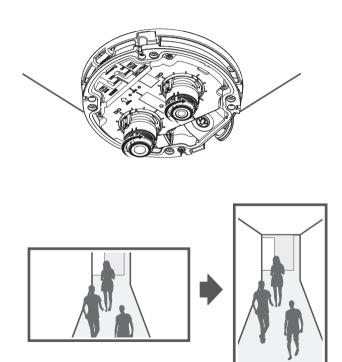

# **WISE**NET

# NETWORK CAMERA Quick Guide

PNM-9000VD



# COMPONENT

As for each sales country, accessories are not the same.















































# INSTALLATION



# PASSWORD SETTING

When you access the product for the first time, you must register the login password.

When the "Password change" window appears, enter the new password.





- For a new password with 8 to 9 digits, you
  must use at least 3 of the following: uppercase/
  lowercase letters, numbers and special
  characters. For a password with 10 to 15
  digits, you must use at least 2 types of those
  mentioned.
  - Special characters that are allowed.: ~'!@#\$%^\*() -+=|{\|\|\].?/
- For higher security, you are not recommended to repeat the same characters or consecutive keyboard inputs for your passwords.
- If you lost your password, you can press the [RESET] button to initialize the product. So, don't lose your password by using a memo pad or memorizing it