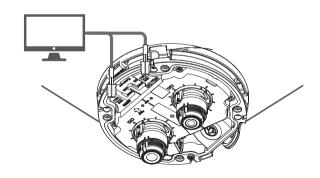

# **WISE**NET

# NETWORK CAMERA Quick Guide

PNM-9000VD



# COMPONENT

As for each sales country, accessories are not the same.















































# INSTALLATION



# PASSWORD SETTING

When you access the product for the first time, you must register the login password.

When the "Password change" window appears, enter the new password.





- For a new password with 8 to 9 digits, you
  must use at least 3 of the following: uppercase/
  lowercase letters, numbers and special
  characters. For a password with 10 to 15
  digits, you must use at least 2 types of those
  mentioned.
  - Special characters that are allowed.: ~'!@#\$%^\*() -+=|{\|\|\].?/
- For higher security, you are not recommended to repeat the same characters or consecutive keyboard inputs for your passwords.
- If you lost your password, you can press the [RESET] button to initialize the product. So, don't lose your password by using a memo pad or memoriz