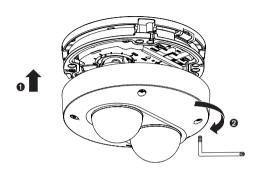

# **WISE**NET

# NETWORK CAMERA Quick Guide

PNM-9000VD



# COMPONENT

As for each sales country, accessories are not the same.















































# INSTALLATION



# PASSWORD SETTING

When you access the product for the first time, you must register the login password.

When the "Password change" window appears, enter the new password.





- For a new password with 8 to 9 digits, you
  must use at least 3 of the following: uppercase/
  lowercase letters, numbers and special
  characters. For a password with 10 to 15
  digits, you must use at least 2 types of those
  mentioned.
  - Special characters that are allowed.: ~'!@#\$%^\*() -+=|{\|\|\].?/
- For higher security, you are not recommended to repeat the same characters or consecutive keyboard inputs for your passwords.
- If you lost your password, you can press the [RESET] button to initialize the product. So, don't lose your password by using a memo pad or memorizing it.