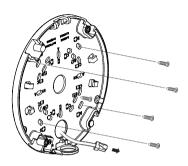

# **WISE**NET

# NETWORK CAMERA Quick Guide

PNM-9000VD



# COMPONENT

As for each sales country, accessories are not the same.















































# INSTALLATION



# PASSWORD SETTING

When you access the product for the first time, you must register the login password.

When the "Password change" window appears, enter the new password.





- For a new password with 8 to 9 digits, you
  must use at least 3 of the following: uppercase/
  lowercase letters, numbers and special
  characters. For a password with 10 to 15
  digits, you must use at least 2 types of those
  mentioned.
  - Special characters that are allowed.: ~'!@#\$%^\*() -+=|{\|\|\].?/
- For higher security, you are not recommended to repeat the same characters or consecutive keyboard inputs for your passwords.
- If you lost your password, you can press the [RESET] button to initialize the product. So, don't lose your password by using a memo