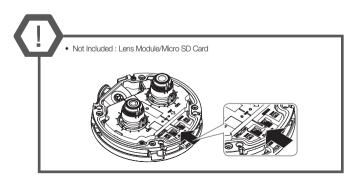

# **WISE**NET

# NETWORK CAMERA Quick Guide

PNM-9000VD



# COMPONENT

As for each sales country, accessories are not the same.















































# INSTALLATION



# PASSWORD SETTING

When you access the product for the first time, you must register the login password.

When the "Password change" window appears, enter the new password.





- For a new password with 8 to 9 digits, you
  must use at least 3 of the following: uppercase/
  lowercase letters, numbers and special
  characters. For a password with 10 to 15
  digits, you must use at least 2 types of those
  mentioned.
  - Special characters that are allowed.: ~'!@#\$%^\*() -+=|{\|\|\].?/
- For higher security, you are not recommended to repeat the same characters or consecutive keyboard inputs for your passwords.
- If you lost your password, you can press the [RESET] button to initialize the product. So, don't lose your password