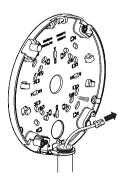

# **WISE**NET

# NETWORK CAMERA Quick Guide

PNM-9000VD



# COMPONENT

As for each sales country, accessories are not the same.















































# INSTALLATION



# PASSWORD SETTING

When you access the product for the first time, you must register the login password.

When the "Password change" window appears, enter the new password.





- For a new password with 8 to 9 digits, you
  must use at least 3 of the following: uppercase/
  lowercase letters, numbers and special
  characters. For a password with 10 to 15
  digits, you must use at least 2 types of those
  mentioned.
  - Special characters that are allowed.: ~'!@#\$%^\*() -+=|{\|\|\].?/
- For higher security, you are not recommended to repeat the same characters or consecutive keyboard inputs for your passwords.
- If you lost your password, you can press the [RESET] button to initialize the product. So, don't lose your password by using a memo pa