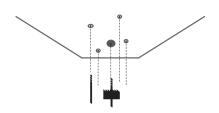

# **WISE**NET

# NETWORK CAMERA Quick Guide

PNM-9000VD



# COMPONENT

As for each sales country, accessories are not the same.















































# INSTALLATION



# PASSWORD SETTING

When you access the product for the first time, you must register the login password.

When the "Password change" window appears, enter the new password.





- For a new password with 8 to 9 digits, you
  must use at least 3 of the following: uppercase/
  lowercase letters, numbers and special
  characters. For a password with 10 to 15
  digits, you must use at least 2 types of those
  mentioned.
  - Special characters that are allowed.: ~'!@#\$%^\*() -+=|{\|\|\].?/
- For higher security, you are not recommended to repeat the same characters or consecutive keyboard inputs for your passwords.
- If you lost your password, you can press the [RESET] button to initialize the product. So, don't lose your password by using a m