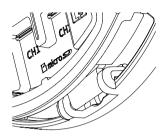

# **WISE**NET

# NETWORK CAMERA Quick Guide

PNM-9000VD



# COMPONENT

As for each sales country, accessories are not the same.















































# INSTALLATION



# PASSWORD SETTING

When you access the product for the first time, you must register the login password.

When the "Password change" window appears, enter the new password.





- For a new password with 8 to 9 digits, you
  must use at least 3 of the following: uppercase/
  lowercase letters, numbers and special
  characters. For a password with 10 to 15
  digits, you must use at least 2 types of those
  mentioned.
  - Special characters that are allowed.: ~'!@#\$%^\*() -+=|{\|\|\].?/
- For higher security, you are not recommended to repeat the same characters or consecutive keyboard inputs for your passwords.
- If you lost your password, you can press the [RESET] button to initialize the product. So, don't lose your password by using a memo pad or m